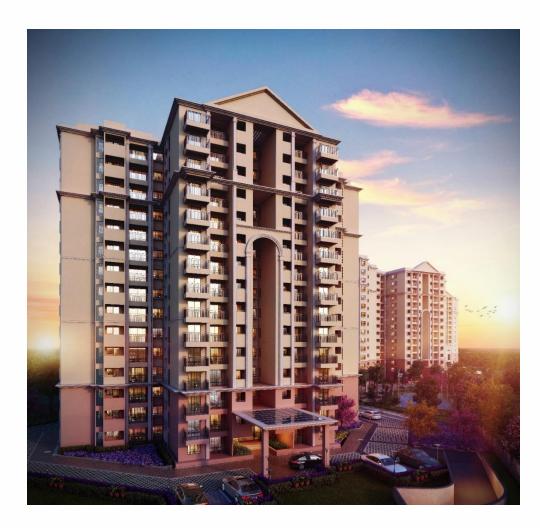

p.goo.gl/ivLZjViqGRBdG8cL7">https://maps.app.goo.gl/ivLZjViqGRBdG8cL7</a>
- Nearest Landmark: PES UNIVERSITY
- Structure: Mivan construction
- Land Area: 7acres
- Blocks: 3, No. of Towers: 6 (Each/ 2B+G+14) with 2 Lifts per Tower
- Total Units: 729nos.
- Type: 1BHK, 2BHK & 3BHK

## Key USP



- Prime Location: Situated near \*\*Hosa Road\*\* and \*\* Sarjapur\*\*, with seamless connectivity to IT corridors, Sarjapur, Electronics City, Koramangala & NICE road / Metro Connectivity.
- Luxury & Space: "King-size living" concept with spacious, well-designed apartments and 80% dedicated open spaces.
- Comprehensive Lifestyle: Combines urban convenience (schools, hospitals, offices) with resort-like amenities (clubhouse, pools, sports facilities) for all age groups.

# **Artistic Impression**









## **Configurations & Pricing**

- 1 BHK\* (615 sq.ft to 985 sq.ft) ₹55 Lakhs Onwards\*
- 2 BHK\* (1,040 sq.ft to 1278 sq.ft ) ₹90 Lakhs Onwards\*
- 3 BHK\* (1,311 sq.ft & 1,533 sq.ft) ₹1.05 Cr Onwards\*

Launching A,B & C Towers

<sup>\*</sup>Note the above price is excluding of FRC & PLC...



## Tentative possession timelines

- A & C possession within 12 months
- B & F possession within 24 months
- D & E possession within 36 months

#### MasterPlan





# 1BHK (SBUA: 615sq.ft)





|                 | SQM   | SQ FT  |
|-----------------|-------|--------|
| UNIT CARPETAREA | 36.32 | 390.95 |
| UTILITY AREA    | 2.29  | 24.65  |
| BALCONY         | 2.558 | 27.53  |

UNIT TYPE 1-1BHK (1BHK+1T+1BATH)

SBUA: 615 Sft



# 2BHK (SBUA: 1040sq.ft)



|                 | SQM   | SQ FT  |
|