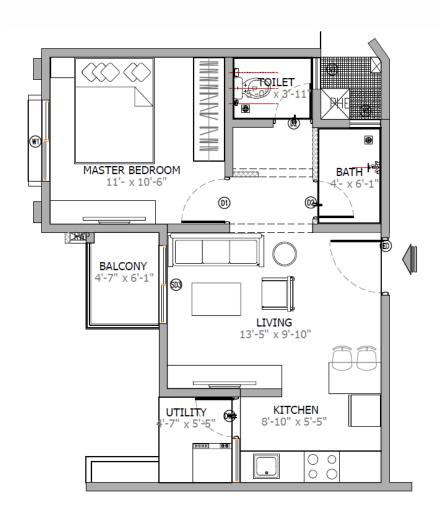

# 1BHK (SBUA: 615sq.ft)

|                 | SQM   | SQ FT  |
|-----------------|-------|--------|
| UNIT CARPETAREA | 36.32 | 390.95 |
| UTILITY AREA    | 2.29  | 24.65  |
| BALCONY         | 2.558 | 27.53  |

UNIT TYPE 1-1BHK (1BHK+1T+1BATH)

SBUA: 615 Sft