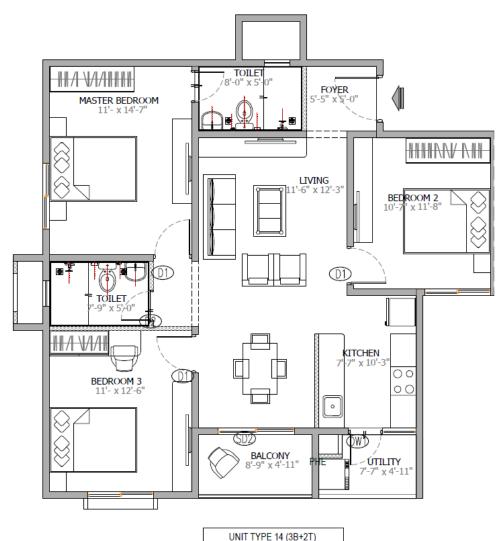

# 3BHK (SBUA: 1311sq.ft)

|                 | SQM   | SQ FT  |
|-----------------|-------|--------|
| UNIT CARPETAREA | 83.42 | 897.93 |
| UTILITY AREA    | 3.15  | 33.91  |
| BALCONY         | 4.01  | 43.16  |

SBUA: 1311 Sft