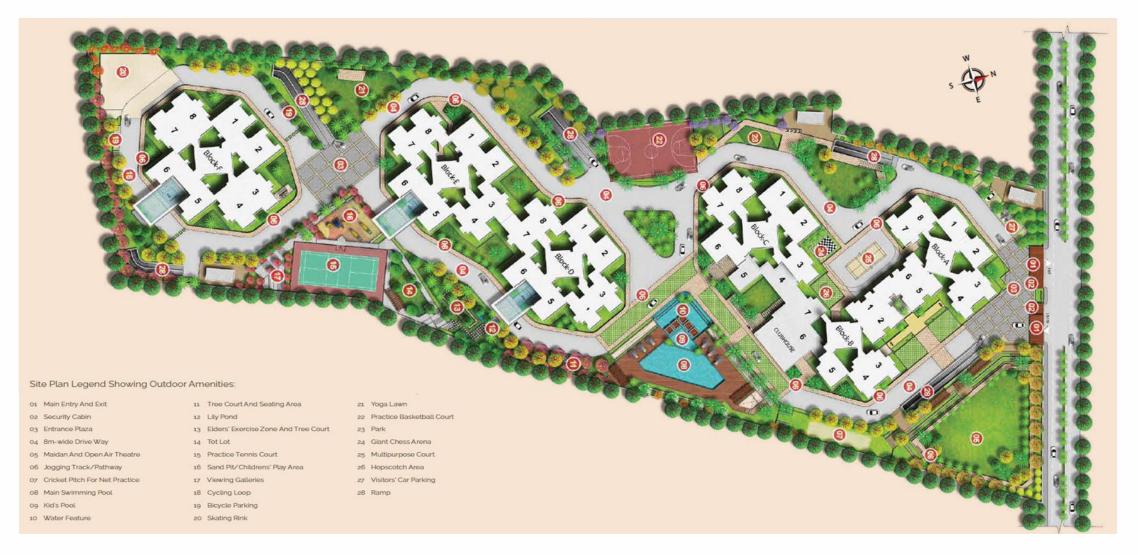

etro Connectivity.
- Luxury & Space: "King-size living" concept with spacious, well-designed apartments and 80% dedicated open spaces.
- Comprehensive Lifestyle: Combines urban convenience (schools, hospitals, offices) with resort-like amenities (clubhouse, pools, sports facilities) for all age groups.

# **Artistic Impression**









## **Configurations & Pricing**

- 1 BHK\* (615 sq.ft to 985 sq.ft) ₹55 Lakhs Onwards\*
- 2 BHK\* (1,040 sq.ft to 1278 sq.ft ) ₹90 Lakhs Onwards\*
- 3 BHK\* (1,311 sq.ft & 1,533 sq.ft) ₹1.05 Cr Onwards\*

Launching A,B & C Towers

<sup>\*</sup>Note the above price is excluding of FRC & PLC...



## Tentative possession timelines

- A & C possession within 12 months
- B & F possession within 24 months
- D & E possession within 36 months

#### MasterPlan





# 1BHK (SBUA: 615sq.ft)





|                 | SQM   | SQ FT  |
|-----------------|-------|--------|
| UNIT CARPETAREA | 36.32 | 390.95 |
| UTILITY AREA    | 2.29  | 24.65  |
| BALCONY         | 2.558 | 27.53  |

UNIT TYPE 1-1BHK (1BHK+1T+1BATH)

SBUA: 615 Sft



# 2BHK (SBUA: 1040sq.ft)



|                 | SQM   | SQ FT  |
|-----------------|-------|--------|
| UNIT CARPETAREA | 63.92 | 688.03 |
| UTILITY AREA    | 2.625 | 28.26  |
| BALCONY         | 4.69  | 50.48  |

UNIT TYPE 7 (2BHK+2T in Tower A) (2B+2T in Tower B)

SBUA: 1040 Sft

# Towards sustainable growth

# 3BHK (SBUA: 1311sq.ft)



|                 | SQM   | SQ FT  |
|-----------------|-------|--------|
| UNIT CARPETAREA | 83.42 | 897.93 |
| UTILITY AREA    | 3.15  | 33.91  |
| BALCONY         | 4.01  | 43.16  |

SBUA: