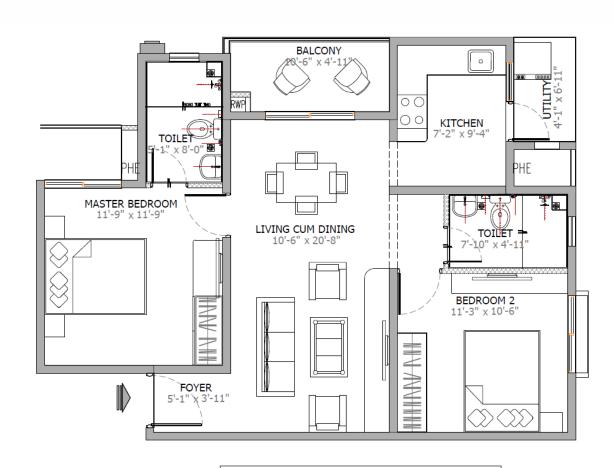

# 2BHK (SBUA: 1040sq.ft)

|                 | SQM   | SQ FT  |
|-----------------|-------|--------|
| UNIT CARPETAREA | 63.92 | 688.03 |
| UTILITY AREA    | 2.625 | 28.26  |
| BALCONY         | 4.69  | 50.48  |

UNIT TYPE 7 (2BHK+2T in Tower A) (2B+2T in Tower B)

SBUA: 1040 Sft