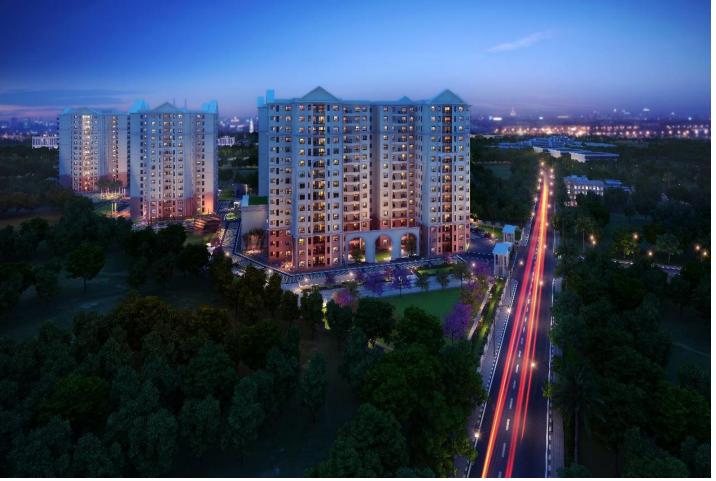

goo.gl/ivLZjViqGRBdG8cL7">https://maps.app.goo.gl/ivLZjViqGRBdG8cL7</a>
- Nearest Landmark: PES UNIVERSITY
- Structure: Mivan construction
- Land Area: 7acres
- Blocks: 3, No. of Towers: 6 (Each/ 2B+G+14) with 2 Lifts per Tower
- Total Units: 729nos.
- Type: 1BHK, 2BHK & 3BHK

## Key USP



- Prime Location: Situated near \*\*Hosa Road\*\* and \*\* Sarjapur\*\*, with seamless connectivity to IT corridors, Sarjapur, Electronics City, Koramangala & NICE road / Metro Connectivity.
- Luxury & Space: "King-size living" concept with spacious, well-designed apartments and 80% dedicated open spaces.
- Comprehensive Lifestyle: Combines urban convenience (schools, hospitals, offices) with resort-like amenities (clubhouse, pools, sports facilities) for all age groups.

# **Artistic Impression**









## **Configurations & Pricing**

- 1 BHK\* (615 sq.ft to 985 sq.ft) ₹55 Lakhs Onwards\*
- 2 BHK\* (1,040 sq.ft to 1278 sq.ft ) ₹90 Lakhs Onwards\*
- 3 BHK\* (1,311 sq.ft & 1,533 sq.ft) ₹1.05 Cr Onwards\*

Launching A,B & C Towers

<sup>\*</sup>Note the above price is excluding of FRC & PLC...



## Tentative possession timelines

- A & C possession within 12 months
- B & F possession within 24 months
- D & E possession within 36 months

#### MasterPlan





# 1BHK (SBUA: 615sq.ft)





|                 | SQM   | SQ FT  |
|-----------------|-------|--------|
| UNIT CARPETAREA | 36.32 | 390.95 |
| UTILITY AREA    | 2.29  | 24.65  |
| BALCONY         | 2.558 | 27.53  |

UNIT TYPE 1-1BHK (1BHK+1T+1BATH)

SBUA: 615 Sft



# 2BHK (SBUA: 1040sq.ft)



|                 | SQM   | SQ FT  |
|--